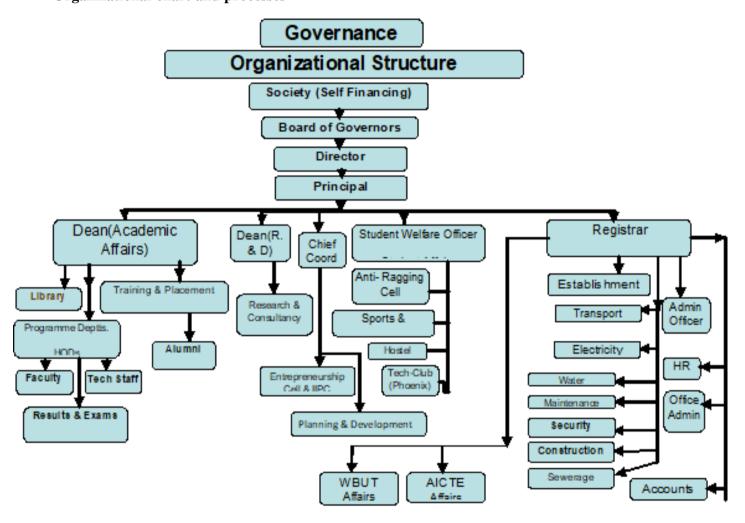

UG and PG), adjudication of Ph.D. research work, and recommend the names of the successful students to the University for conferment of degrees/diplomas.
- d. Recommend to the Board of Governors institution of scholarships, studentships, fellowships, prizes, and medals, and frame regulations for the same award.
- e. Formulate policies for qualification upgradation, research promotion, consultancy, faculty development
- f. Arrangement for accreditation, academic policy-making, and regular review of classroom
- g. Prepare the College's Academic Calendar; guide the Examination Committee to conduct UG / PG examinations; advise the BOG in building up academic infrastructures; and take measures for the smooth and healthy running of all academic programs.

\* Organizational chart and processes



# Nature and Extent of involvement of faculty and students in academic affairs/improvements

- > Academic Committee has been formed consisting of senior faculty members for day-to-day monitoring of the academic activities.
- Regular interactions are being taken place with the student representatives in view of academic activities of the institute.
- > Regular meeting with HODs for exchange of views for the betterment of academic activities.

The Faculty members & students work together to make the institute a **Centre of Excellence.** The feedback system of the college is a bipolar process where the students & the faculty members help to improve each other and enhance their potentiality in every possible way. This is in turn paves the way for a strong academic foundation.

#### **❖** Mec